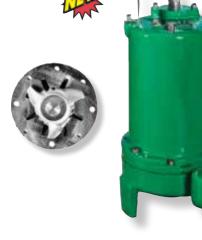

### Easily Slices Through Solids & Trash

Myers Grinder/Sewage Pumps feature patented Axial Cutter technology that easily slices through solids and trash found in a wide variety of wastewater removal. Can be used in agriculture, industrial and residential sewage markets. Ideal for applications that are currently struggling with trash and debris in sewage transfer and removal.

### VR\$10 (1 HP) and VRF20 (2 HP)

- · Manual or Automatic with Wide Angle Float as noted
- · Stainless Axial Cutters that Can Be Replaced Without Dismantling Pump
- · Semi-Open Impellers Resist Clogging & Improves Performance
- Cable Wires Have Double Seal Protection Against Water Ingress
- · Oil-Filled Motors with High Torque Starting Under Heavy Loads
- Integrated Heat Sensor to Protect Against Burnout
- Oil-Lubricated Carbon/Ceramic Seal
- 20' Power Cord
- Cast Iron Motor Housing & Volute
- · Stainless Steel Shaft & Fasteners
- · Rated to 140° F. Intermittent Liquid Duty
- · Minimum Sump Diameter is 24"
- CSA Rated