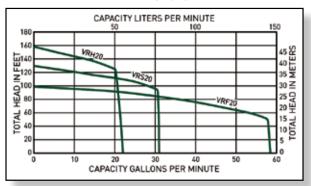

# VRF20 Pumps 2 HP • Single Phase

VRF20 Models are rated up to 59 GPM and heads up to 105', (41 PSI). 2 HP, Single Phase 230 volt motors. 1-1/4" Flanged discharge port. Stainless Impellers.

| Part No.     | Type      | <u>Motor</u>  | <u>Output</u> | Wt.     |
|--------------|-----------|---------------|---------------|---------|
| MY VRF20A-21 | Automatic | 2 HP/1PH/230V | 53 GPM@60'    | 95 lbs. |
| MY VRF20M-21 | Manual    | 2 HP/1PH/230V | 53 GPM@60'    | 95 lbs. |

### **VRF Chart**