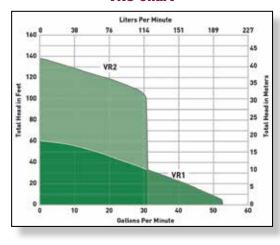

#### **VRS Chart**

## **VRS1 Pumps**1 HP • Single Phase

VRS1 Models are rated up to 49 GPM and heads up to 61', (24 PSI). 1 HP, Single Phase motors are 115 or 230 volt as shown. 2" FPT Discharge port. Thermoplastic impellers.

| Part No.     | Type      | <u>Motor</u>  | <u>Output</u> | Wt.     |
|--------------|-----------|---------------|---------------|---------|
| MY VRS10A-11 | Automatic | 1 HP/1PH/115V | 40 GPM@20'    | 70 lbs. |
| MY VRS10A-21 | Automatic | 1 HP/1PH/230V | 40 GPM@20'    | 70 lbs. |
| MY VRS10M-11 | Manual    | 1 HP/1PH/115V | 40 GPM@20'    | 70 lbs. |
| MY VRS10M-21 | Manual    | 1 HP/1PH/230V | 40 GPM@20'    | 70 lbs. |