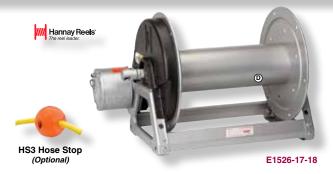

## Hannay Reels' Series 6100

Series 6100 reels are standard with Hydraulic Motors. (12-Volt and pneumatic are also available). Swivels are 1/2" FPT and are rated to 5,000 PSI.

No. 6122-23-24 will hold up to 600' of 3/8" or 300' of 1/2" I.D. hose. Dimensions are 23-1/4" deep x 26-1/4" wide x 24" high.

No. 6122-25-26 will hold up to 750' of 3/8" or 450' of 1/2" I.D. hose. Dimensions are 25-1/4" deep x 26-1/4" wide x 26" high.

| Part No.        | Description                          | Wt.      |
|-----------------|--------------------------------------|----------|
| HN HD6122-23-24 | Hose Reel, Hydraulic Motor           | 164 lbs. |
| HN HD6122-25-26 | Hose Reel, Hydraulic Motor           | 175 lbs. |
| HN              | C Roller Assembly, Factory Installed | 15 lbs.  |
| HN HS3          | Hose Stop as Option                  | -        |