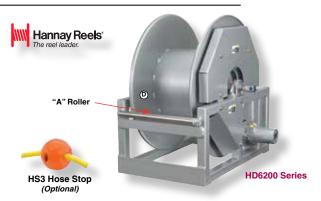

## 

Series 6200 reels are standard with Hydraulic Motors. Swivels are 1" FPT and are rated to 3,000 PSI. "A" Series Bottom Roller Assembly is also included with these models

No. 6222-39-40-16 will hold up to 500' of 3/4" or 350' of 1" I.D. hose. Dimensions are 39-1/2" deep x 29" wide x 40" high.

No. 6224-45-46-16 will hold up to 900' of 3/4" or 500' of 1" I.D. hose. Dimensions are 45-1/2" deep x 31" wide x 46" high.

|                                  | Description<br>Hydraulic Drive Reel<br>Hydraulic Drive Reel | <u>Wt.</u><br>520 lbs.<br>610 lbs. |
|----------------------------------|-------------------------------------------------------------|------------------------------------|
| HN HD6224-454616<br>HN<br>HN HS3 | C Roller Assembly, Factory Installed<br>Hose Stop as Option | 15 lbs.<br>-                       |