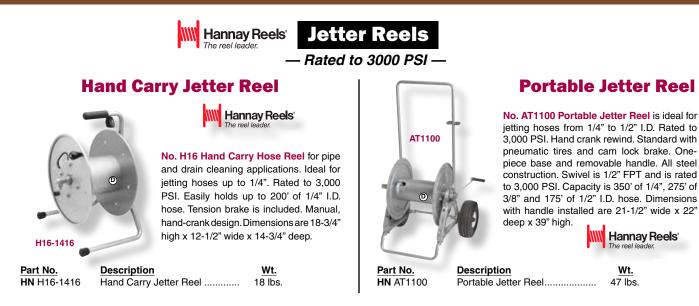

## Hannay Reels' Series 1500

Series 1500 Reels are available in Hand Crank, 12-Volt motor or hydraulic motor. Swivels are 1/2" FPT and are rated to 3,000 PSI. Reels will hold up to 400' of 3/8" or 300' of 1/2" I.D. hose. Dimensions are 28-1/2" wide x 19" deep x 19" high.

| Part No.        | Description                          | Wt.     |
|-----------------|--------------------------------------|---------|
| HN 1526-17-18   | Hose Reel, Hand Crank                | 31 lbs. |
| HN E1526-17-18  | Hose Reel, 12-Volt Motor             | 49 lbs. |
| HN HD1526-17-18 | Hose Reel, Hydraulic Motor           | 46 lbs. |
| HN HGK15        | Hose Guide, Factory Installed        | 12 lbs. |
| HN              | C Roller Assembly, Factory Installed | 15 lbs. |
| HN HS3          | Hose Stop as Option                  | -       |