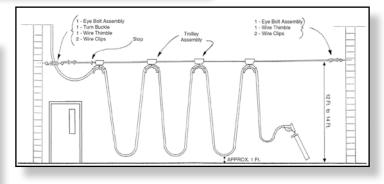

## **Hose Trolley System**

Dual Cable Trolley System for wash bays. Keeps hoses from dragging and free moving to eliminate kinking. No booms are required. Reduces hose damage and increases worker safety. System includes (8) trolley units along with enough galvanized cable, cable clamps, turnbuckles and wall eyebolts for up to 100' on each side of the vehicle. Hose trollies ride on the cable for free movement back and forth in the bay. (Hoses are not included).