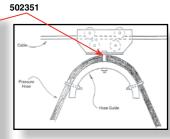

## **Hose Trolley System**

Dual Cable Trolley System for wash bays. Keeps hoses from dragging and free moving to eliminate kinking. No booms are required. Reduces hose damage and increases worker safety. System includes (8) trolley units along with enough galvanized cable, cable clamps, turnbuckles and wall eyebolts for up to 100' on each side of the vehicle. Hose trollies ride on the cable for free movement back and forth in the bay. (Hoses are not included).

Part No. DU TROLLEY DU 502351

Wash Hose Trolley System. Hose Trolley Only.....