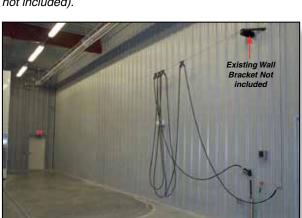

## **Hose Trolley System**

Dual Cable Trolley System for wash bays. Keeps hoses from dragging and free moving to eliminate kinking. No booms are required. Reduces hose damage and increases worker safety. System includes (8) trolley units along with enough galvanized cable, cable clamps, turnbuckles and wall eyebolts for up to 100' on each side of the vehicle. Hose trollies ride on the cable for free movement back and forth in the bay. (Hoses are not included).