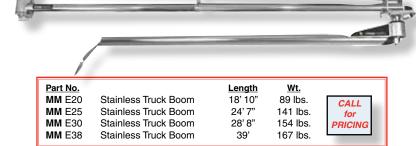

## **Truck / Bus Wash Booms**

Wall Mount, Stainless Steel Booms for extended reach up to 78'. Two-piece assemblies are made up of a 180 degree wall boom extension and a 360 degree ceiling boom. The E38 unit will effectively cover 78' (39' in each direction) and allow washing without moving the vehicle. Water inlet to boom extension is 3/8" FPT. Booms come with internal boom hose and 3/8" swivels rated to 4000 PSI.