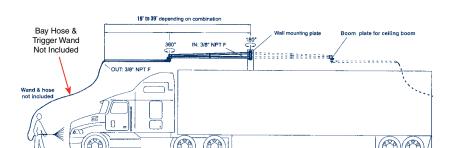

## **Truck / Bus Wash Booms**

Wall Mount, Stainless Steel Booms for extended reach up to 78'. Two-piece assemblies are made up of a 180 degree wall boom extension and a 360 degree ceiling boom. The E38 unit will effectively cover 78' (39' in each direction) and allow washing without moving the vehicle. Water inlet to boom extension is 3/8" FPT. Booms come with internal boom hose and 3/8" swivels rated to 4000 PSI.